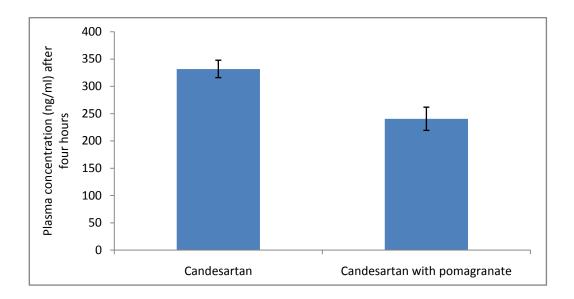

Figure 31: Diagram with error bars comparing the mean (with its 95% confidence interval) serum candesartan drug concentration after 4 hours of drug administration between single and combined drug use.